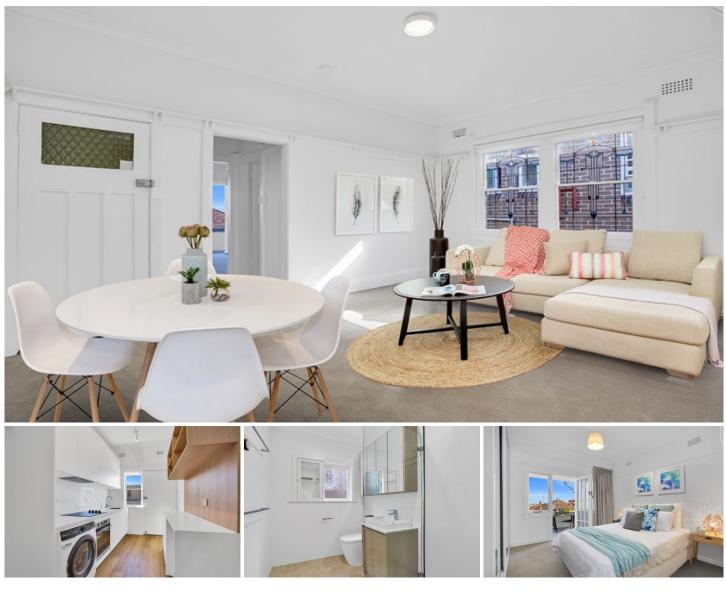

## 3/28 Ravenswood Avenue Randwick NSW

Meticulously renovated and in keeping with the building's heritage pedigree has transformed this landmark block into an exclusive collection of beautifully appointed designer apartments in one of Sydney's most desirable beach side village neighbourhoods. With wide entry halls, high ornate ceilings and leadlight windows this imaginative redesign captures the essence of contemporary coastal style.

Tucked away in a leafy enclave just behind Clovelly Road's village hub, the apartments are walking distance to Clovelly and Coogee beaches, and the famed Queens Park parklands precinct.

- Front sundeck with ocean & district views;
- North facing with rear access to sunny common yard;
- Plush carpet throughout;
- Luxury appointed kitchens with dishwasher;