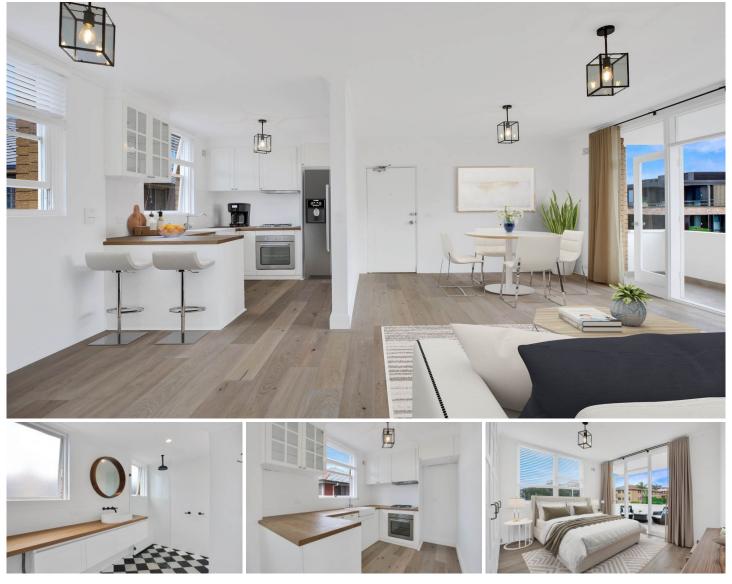

## 3/191 Birrell Street Waverley NSW

Perfectly positioned in a prized beachside suburb, just moments away from Tamarama Beach this newly renovated apartment is available for lease. Set on half a floor in a small block of 6, with no common walls, it boasts brand new stylish interiors with a short walk to Bondi Road village.

## Features include:

- Completely renovated throughout;
- Brand new chic kitchen;
- Loads of storage;
- Separate dining + lounge space to balcony;
- 3 large bedrooms all with built-ins;
- Stunning oversized bathroom + laundry;
- Separate powder room;
- High ceilings & floorboards;
- Public transport at door;