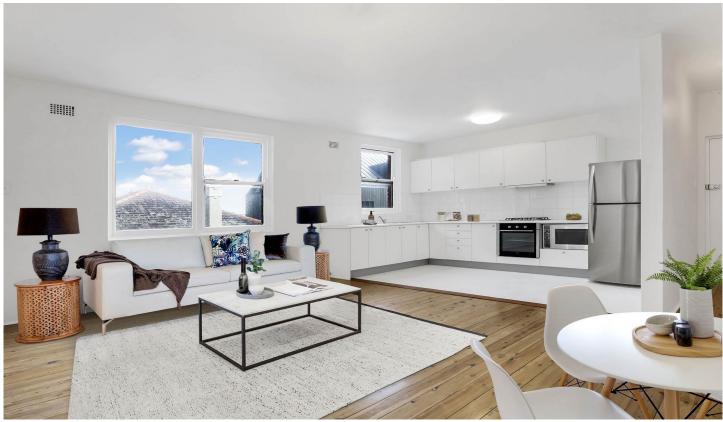

## 1/2 Barry Street Clovelly NSW

This stunning 3 bedroom apartment is located in a small block of 6. Freshly painted throughout the apartment features a near new bathroom complete with laundry facilities. The property has an over sized kitchen space with plenty of cupboards space and storage. Features include:

- 3 large bedrooms all with built-ins;
- Polished floorboards throughout;
- High ceilings, leafy balcony & district views;
- Large lock up garage;
- Sunny common garden area;
- Close to shops, transport and a short stroll to beaches.